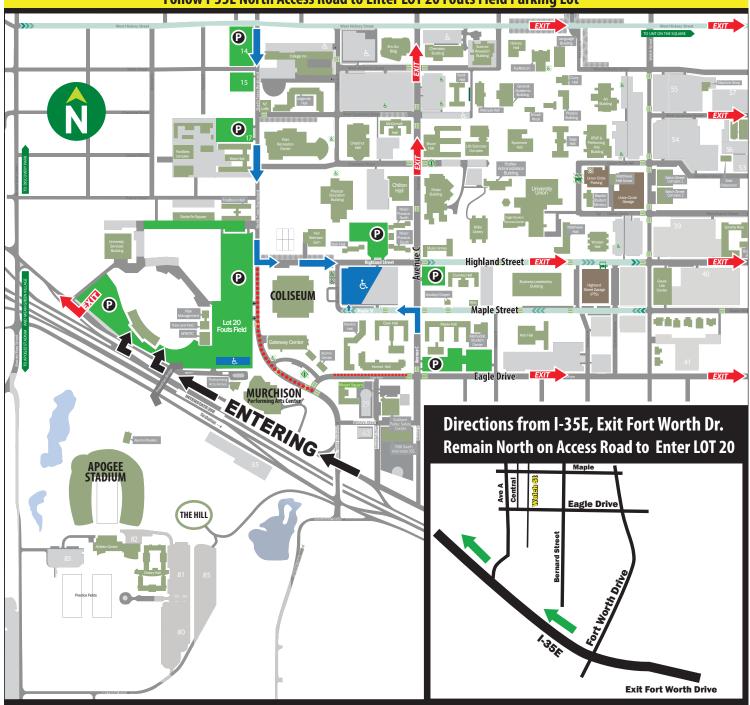

## **High School Graduations & Special Events**

Follow I-35E North Access Road to Enter LOT 20 Fouts Field Parking Lot

# Map Key **Guest Parking ADA Accessible Parking Employee Parking** ··· Road Closed

### From Dallas:

- Go north on I-35 E to Denton
- Exit North Texas Blvd.
- Stay on the north service road and follow the Commencement Parking signs and traffic control officer's directions to enter parking area

- Go north on I-35 W to Denton
- Take I-35 E exit to Dallas
- Exit Fort Worth Drive (Highway 377) and U turn onto northbound service road
- Stay on service road to North Texas Blvd. and follow the Commencement Parking signs and traffic control officer's directions

### From north of Denton:

- Go south on I-35 to Denton
- Exit Fort Worth Drive (Highway 377) and U turn onto northbound service road
- Stay on service road to North Texas Blvd. and follow the Commencement Parking signs and traffic control officer's directions